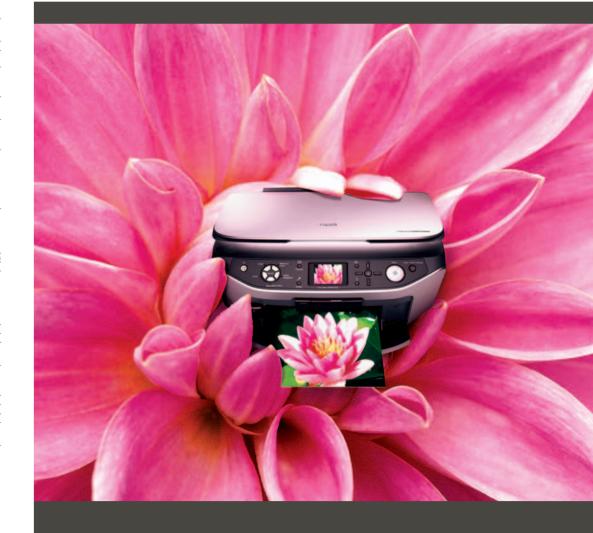

**EPSON STYLUS**™ PHOTO RX650

PINNACLE OF CREATIVITY INKdividual™ PC-LESS ALL-IN-ONE **HOME PHOTO CENTRE** 

**Express boundless creativity on the EPSON** Stylus™ Photo RX650 - the premier PC-Less INKdividual<sup>™</sup> home photo centre for advanced photo enthusiasts

# FPSON STYLUS PHOTO RX650

Enjoy the ultimate photo maging experience with state-of-the-art Film Print. Film Scan, Copy and

Print true-to-life photo-lab quality photos instantly in the comfort of home. Your photo looks fantastic at 5760 optimised doi and a minimum 1.5pl ink droplet size at up to A4 true BorderFree™.